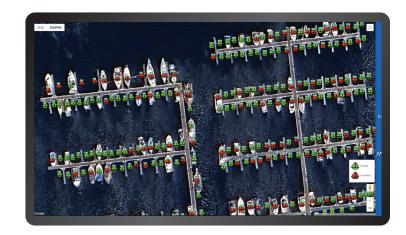

## Marina Mooring Management for NetSuite

**Streamlining Marina Operations** 

Marina Mooring Management for NetSuite is a comprehensive, cloud-based solution designed to streamline marina operations 24/7 with a satellite view of facility layouts and berth availability. It features easy-touse customer access for service exploration and business transactions, ensuring high data security and scalability to grow with your business. The system includes multiple integrated modules for various operational areas, allowing for a customized implementation based on specific needs. With the capability to record extensive financial and operational data, it provides robust, customizable reporting for planning, performance evaluation, and asset utilization. Supported by skilled professionals with hands-on experience, it delivers exceptional customer support, optimizing marina operations for profitability and efficiency.

### 1. Advanced Online Customer Interface:

 Provides a user-friendly platform where customers can view marina layouts, check berth availability, and manage accounts and service requests.