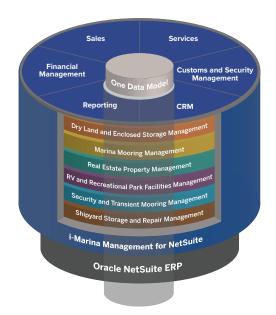

### **Built Natively inside NetSuite**

Marina Mooring Management for NetSuite is 100% natively integrated within NetSuite, so all activity is handled in real-time and with complete 360° visibility. Using this application feels like "you have never left NetSuite"—it's a seamless experience.

# Automates Interdependence and Interoperability Processes for Finance and Operations